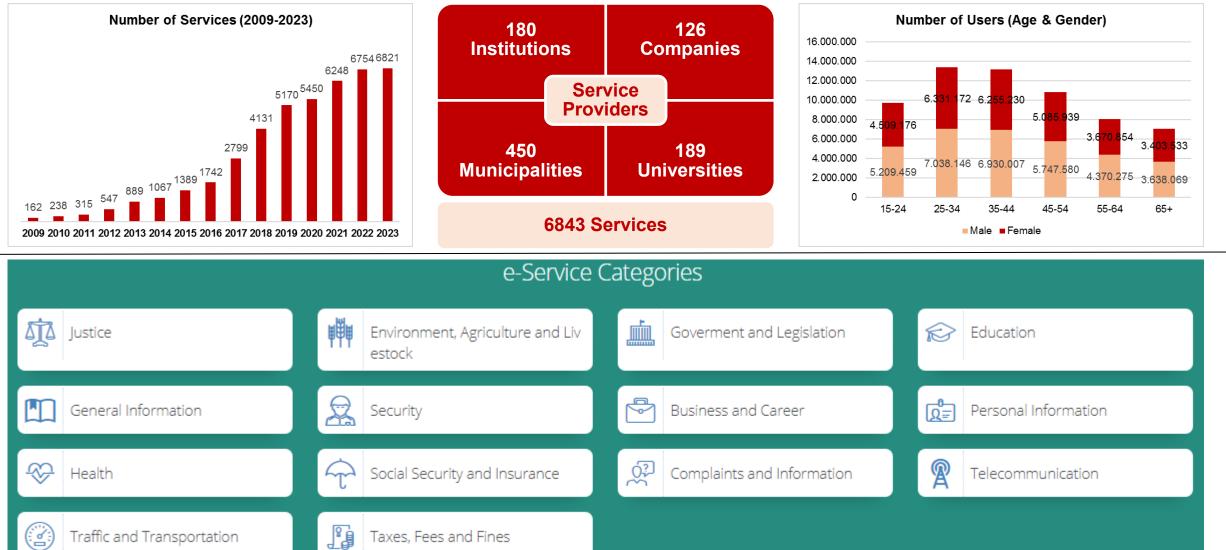

## USE CASE: E-GOVERNMENT GATEWAY – DIGITAL TÜRKİYE

### Fast and secure access to public services from a single point

REPUBLIC OF TÜRKİYE MINISTRY OF INDUSTRY AND TECHNOLOGY

# USE CASE: E-GOVERNMENT GATEWAY – DIGITAL TÜRKİYE

| ign in Address www.turkiye.go<br>ign in Application e-Government |               | 113           |              | C <sup>türkiye.gov.tr</sup> |                                                                          |
|------------------------------------------------------------------|---------------|---------------|--------------|-----------------------------|--------------------------------------------------------------------------|
| Password                                                         | 📴 m-Signature | 🚜 e-Signature | e-ID Card    | 🚍 Online Banking            | E-<br>Governmen                                                          |
| * T.R. Identity Nur<br>* e-Government F                          | Password      | Keyboard      | ir Password? | the phone                   | Gateway fo<br>Mobile<br>Devices with<br>Instant<br>Information<br>System |
|                                                                  | (             | < Cancel Sign | in >         |                             |                                                                          |