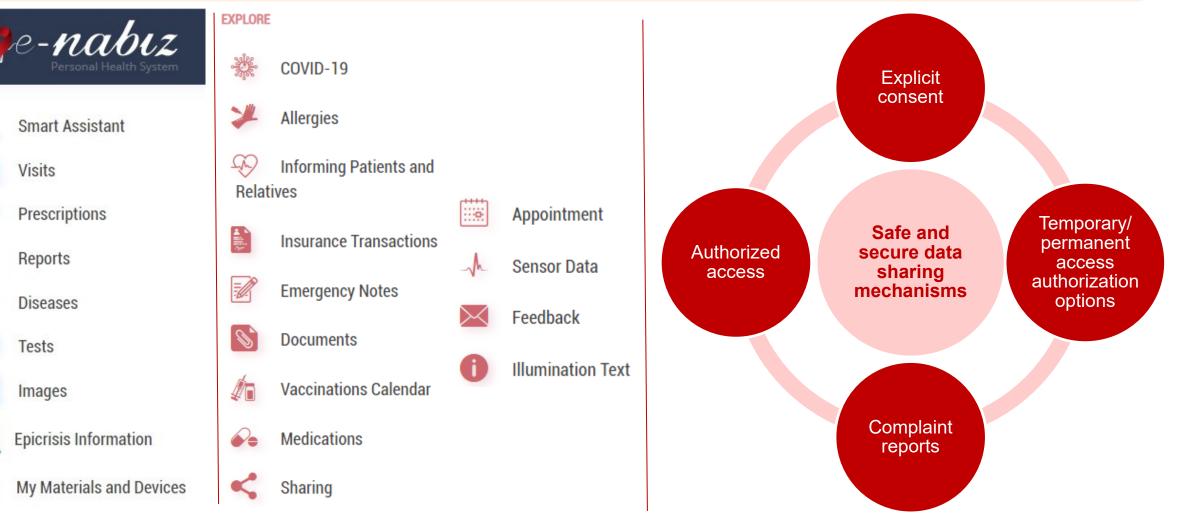

#### **REPUBLIC OF TÜRKİYE** INTEGRATED PLATFORM: E-PULSE PERSONAL HEALTH SYSTEM MINISTRY OF INDUSTRY

A personal health record system where you can manage all your health information and access your medical background from a single location