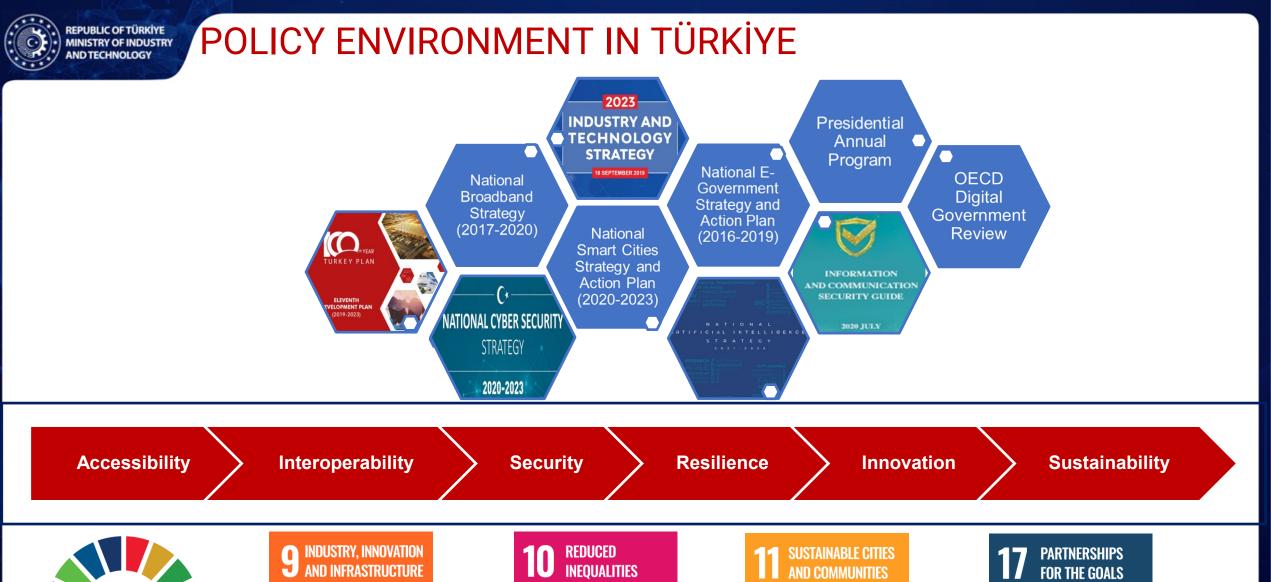

### Digital Public Infrastructure to boost the attainment of Sustainable Development Goals

Policy Environment and Use Case in Türkiye

www.sanayi.gov.tr

### Policy Environment in Türkiye

Use Case: E-Government Gateway – Digital Türkiye

Technical Interoperability and Social Inclusion Features

Integrated Platform: E-pulse Personal Health System