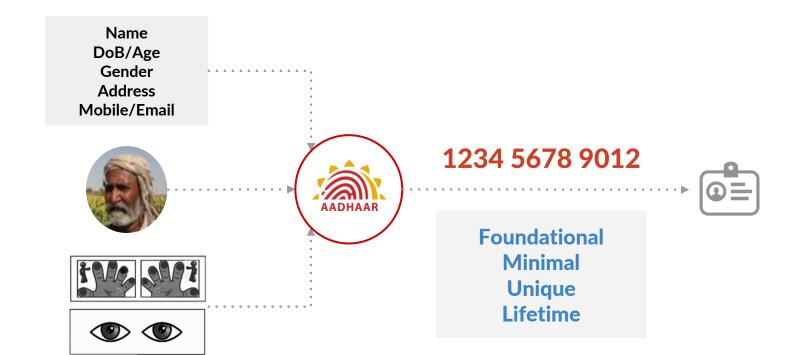

#### **AADHAAR**

A unique, real, digital ID for every resident

## Aadhaar (means foundation)

## Aadhaar is adopted at scale

1.36 B

IDs issued so far

14+ B

eKYC so far

88+ B

Authentications so far Now @ 1.5 B/month

734+ M