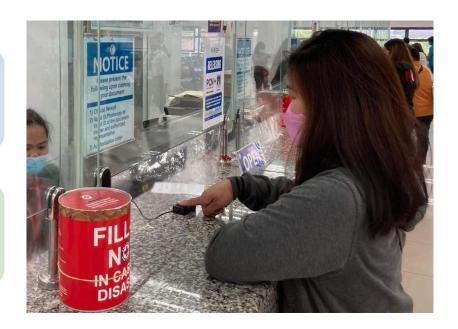

### **Pilot Authentication**

1.5k+

Successful Biometric Authentication

300+

Successful Demographic Authentication

As of May 18 2023