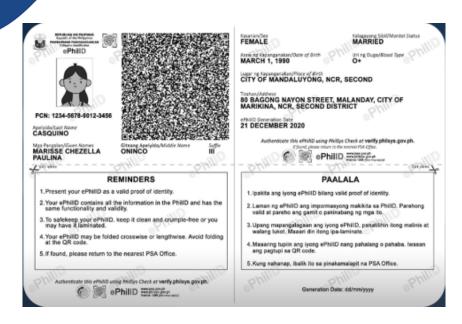

### **ePhillD**

### The ePhilID

A Proactive Strategy

- Individuals benefit immediately from the ePhilID
- Complements the ongoing printing and distribution of the PhilID
- Filipinos will still receive their PhilID card